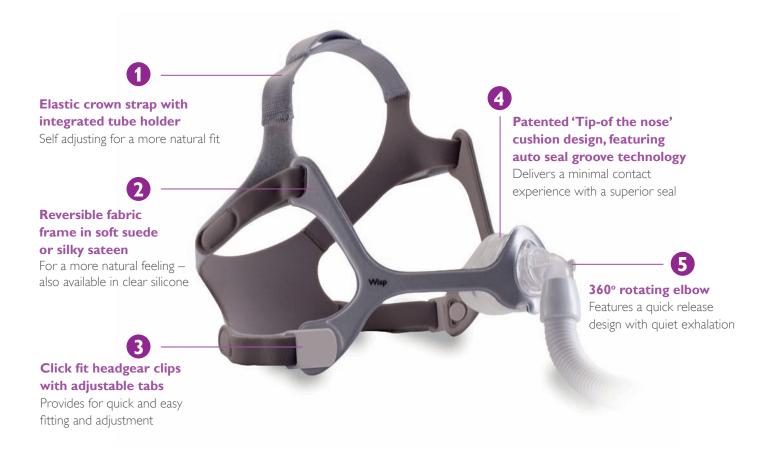

### For the medical professional...

- Wisp combines the performance and comfort of a nasal mask with the minimal design of a pillows mask – helping you to support patient acceptance.
- During our ease of use studies, Wisp was preferred over the leading nasal and pillows masks for fit and seal, ease of assembly / disassembly and ease of patient set up – making life simpler for you.
- With all three cushion sizes in the one pack, Wisp aims to simplify inventory management saving you time and money.
- With its minimally invasive design and exceptional seal, Wisp is designed to deliver the comfort and performance your patients deserve.

#### For the patient...

- During our preference study, patients said they had a better quality of sleep and experienced a greater level of comfort and seal compared to other leading nasal and pillows masks.
- Wisp comes in a clear unobtrusive silicone frame, or a soft and pliable fabric frame – the choice is theirs!
- Available in three sizes that comfortably fits over 98% of patients – Wisp combines comfort, ease of use and style for a better night's sleep.
- An open field of vision for greater independence your patients can read, watch TV and even wear glasses before they go to sleep.
- A minimal part count and click fit headgear clips make Wisp easy to use and maintain – letting your patients spend more time doing the things they enjoy.

## Ordering information

| Item                                          | Size         | Part no. | Our patented auto                        |
|-----------------------------------------------|--------------|----------|------------------------------------------|
| Wisp nasal mask with exhalation port          |              |          | seal groove technology accommodates your |
| Wisp mask with silicone frame and headgear    | Inc. 3 sizes | 1094060  | patient's every move                     |
| Wisp mask with fabric frame and headgear      | Inc. 3 sizes | 1094061  | - while maintaining a superior seal.     |
| Wisp nasal mask without exhalation port       |              |          |                                          |
| Wisp mask SE with silicone frame and headgear | Inc. 3 sizes | 1094062  |                                          |
| Petite Small/medium                           | Large        |          |                                          |